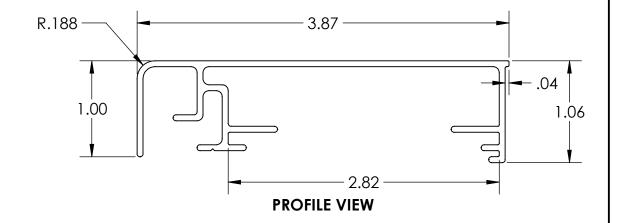

**NOTES:** 

- 1) TYP WALL THICKNESS = 0.062" EXCEPT AS NOTED 2) 1' LENGTH SHOWN FOR WEIGHT CALCULATIONS

В

**EXCELLART SIGN PRODUCTS, LLC.** 

1654 S. LONE ELM RD. OLATHE, KS 66061

(800) 627-9044 SALES@EXCELLART.COM WWW.EXCELLART.COM

ESP-4RN FRAME

В

ESP1290201 MATERIAL: 6063-T6

DRAWN BY: **EXCELLART** 

SIZE Weight: 0.67 pound(s) per foot

SCALE: 1:1

2/19/2024

APPROVED BY: